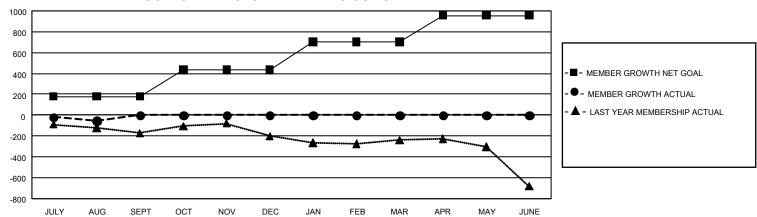

## GOALS AND ACTUAL MEMBERS CUMULATIVE

| DROPPED CLUBS: 4 |     | 64 CLUBS OF 694 ADDED 1 OR<br>MORE NEW MEMBERS | GENDER DISTRIBUTION                     |                 |  |
|------------------|-----|------------------------------------------------|-----------------------------------------|-----------------|--|
|                  |     |                                                | MALE                                    | 10,068 (64.23%) |  |
|                  |     |                                                | FEMALE                                  | 5,604 (35.75%)  |  |
| DROPPED MEMBERS  |     |                                                | NON BINARY                              | 1 (0.01%)       |  |
| DECEASED         | 39  |                                                | PREFER NOT TO ANSWER                    | 1 (0.01%)       |  |
| CLUB CANCELLED   | 0   |                                                | TOTAL FAMILY UNIT MEMBERS 2.9           |                 |  |
| OTHER            | 222 | CLICK HERE FOR                                 | ,,,,,,,,,,,,,,,,,,,,,,,,,,,,,,,,,,,,,,, |                 |  |
| TOTAL            | 261 | CUMULATIVE MEMBERSHIP DATA                     | FAMILY MEMBERS PAYING HALF DUES 1,52    |                 |  |

## GMT Constitutional Area 2, Group B

REPORT DOES NOT INCLUDE CLUBS IN UNDISTRICTED AREAS.

| Clubs         |               |             |               | Members               |                         |                         |                                                    |
|---------------|---------------|-------------|---------------|-----------------------|-------------------------|-------------------------|----------------------------------------------------|
|               | RESULTS FOR   | R 2022-2023 |               | RESULTS FOR 2022-2023 |                         |                         |                                                    |
| QUARTER       | NEW CLUB GOAL | NEW CLUBS   | DROPPED CLUBS | QUARTER MEN           | IBER GROWTH NET<br>GOAL | MEMBER GROWTH<br>ACTUAL | DROPPED MEMBERS<br>ACTUAL (including<br>transfers) |
| JULY/AUG/SEPT | 9             | 3           | 4             | JULY/AUG/SEPT         | 180                     | 242                     | 261                                                |
| OCT/NOV/DEC   | 21            | 0           | 0             | OCT/NOV/DEC           | 255                     | 0                       | 0                                                  |
| JAN/FEB/MAR   | 21            | 0           | 0             | JAN/FEB/MAR           | 270                     | 0                       | 0                                                  |
| APR/MAY/JUNE  | 15            | 0           | 0             | APR/MAY/JUNE          | 250                     | 0                       | 0                                                  |