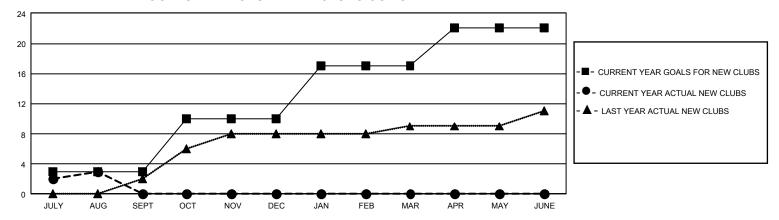

## GOALS AND ACTUAL NEW CLUBS CUMULATIVE

## GMT Constitutional Area 2, Group B

REPORT DOES NOT INCLUDE CLUBS IN UNDISTRICTED AREAS.

| Clubs         |               |             |               | Members               |                         |                         |                                                    |
|---------------|---------------|-------------|---------------|-----------------------|-------------------------|-------------------------|----------------------------------------------------|
|               | RESULTS FOR   | R 2022-2023 |               | RESULTS FOR 2022-2023 |                         |                         |                                                    |
| QUARTER       | NEW CLUB GOAL | NEW CLUBS   | DROPPED CLUBS | QUARTER MEN           | IBER GROWTH NET<br>GOAL | MEMBER GROWTH<br>ACTUAL | DROPPED MEMBERS<br>ACTUAL (including<br>transfers) |
| JULY/AUG/SEPT | 9             | 3           | 4             | JULY/AUG/SEPT         | 180                     | 242                     | 261                                                |
| OCT/NOV/DEC   | 21            | 0           | 0             | OCT/NOV/DEC           | 255                     | 0                       | 0                                                  |
| JAN/FEB/MAR   | 21            | 0           | 0             | JAN/FEB/MAR           | 270                     | 0                       | 0                                                  |
| APR/MAY/JUNE  | 15            | 0           | 0             | APR/MAY/JUNE          | 250                     | 0                       | 0                                                  |